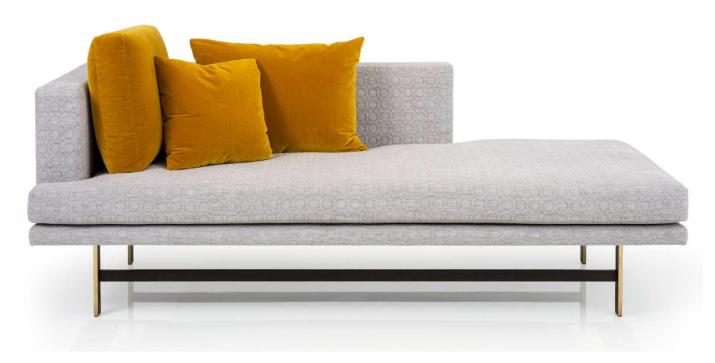

## ARAGON CHAISE

The Aragon has a powerful asymmetry which directs the view wherever it is placed. Shown in client's COM on a solid Brass base veneered in African Ebony. Also available as a sofa, sectional or ottoman. Base available in solid American Black Walnut, White Oak or metal finishes and veneers.

W 82" x D 38" x H 29" arm H 29" seat H 16" (208cm x 97cm x 74cm arm 74cm seat 41cm)

COM (18 yds) or COL (324 sf)

This piece is customizable and available in a variety of materials and/or finishes.

© K G B L