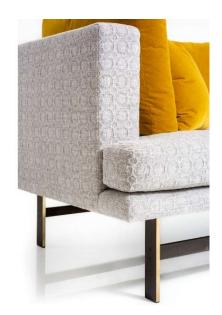

## ARAGON CHAISE

The Aragon has a powerful asymmetry which directs the view wherever it is placed. Shown in client's COM on a solid Brass base veneered in African Ebony. Also available as a sofa, sectional or ottoman. Base available in solid American Black Walnut, White Oak or metal finishes and veneers.

W 82" x D 38" x H 29" arm H 29" seat H 16" (208cm x 97cm x 74cm arm 74cm seat 41cm)

COM (18 yds) or COL (324 sf)

This piece is customizable and available in a variety of materials and/or finishes.

© K G B L