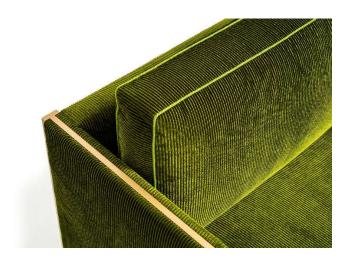

## ARMSTRONG ARMCHAIR

The architectural rigor of the Armstrong chair's mechanically fastened, metal frame forms a striking juxtaposition to the generously proportioned, down-filled seat and back cushions. Shown with Solid Brass frame and *Emerald Green Infinity Cord* from Zimmer + Rohde.