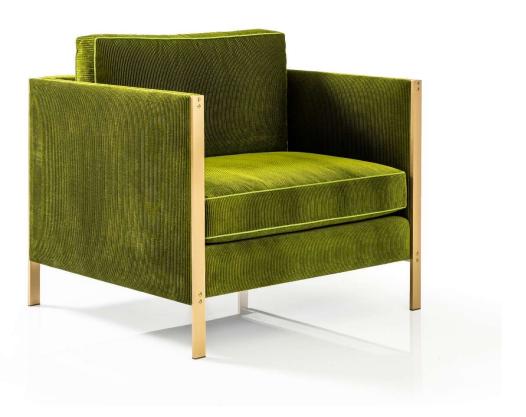

## ARMSTRONG ARMCHAIR

The architectural rigor of the Armstrong chair's mechanically fastened, metal frame forms a striking juxtaposition to the generously proportioned, down-filled seat and back cushions. Shown with Solid Brass frame and *Emerald Green Infinity Cord* from Zimmer + Rohde.

W 36" x D 32" x H 33" arm 28" seat 17" (91cm x 81cm x 84cm arm 71cm seat 43cm) COM (10 yds) or COL (180 sf)

This piece is customizable in a variety of configurations, materials and/or finishes.