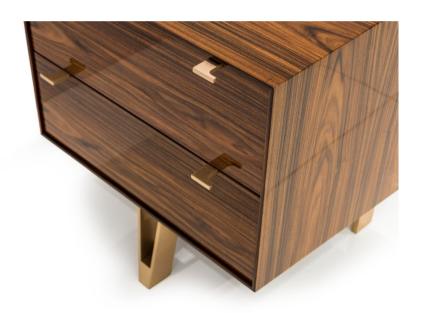

## SAXTON CABINET / END TABLE

The Saxton cabinet has a graphic surround of wood which frames its doors and drawers. This unit can be freestanding or wall mounted. A pair would make excellent night tables. Shown in Lacquered South American Rosewood with Silicon Bronze legs and hardware.

The cabinet is also available in Nickel as well as other woods and design configurations.

W 24" x D 20" x H 26" (61cm x 51cm x 66cm)

This piece is customizable and available in a variety of materials and/or finishes.