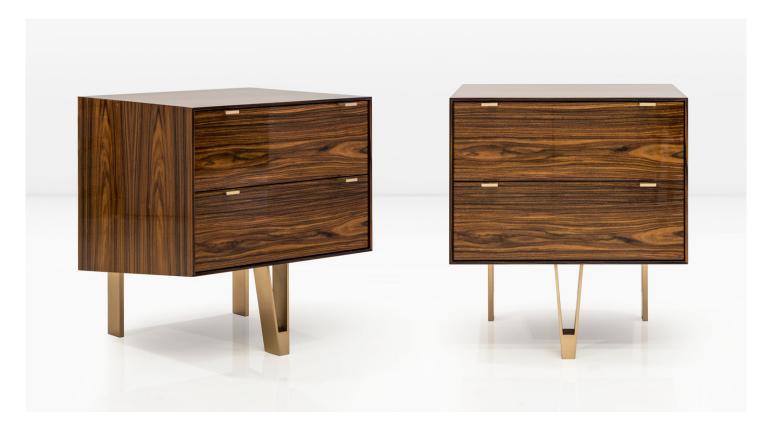

## SAXTON CABINET / END TABLE

The Saxton cabinet has a graphic surround of wood which frames its doors and drawers. This unit can be freestanding or wall mounted. A pair would make excellent night tables. Shown in Lacquered South American Rosewood with Silicon Bronze legs and hardware.

The cabinet is also available in Nickel as well as other woods and design configurations.

W 24" x D 20" x H 26" (61cm x 51cm x 66cm)

This piece is customizable and available in a variety of materials and/or finishes.