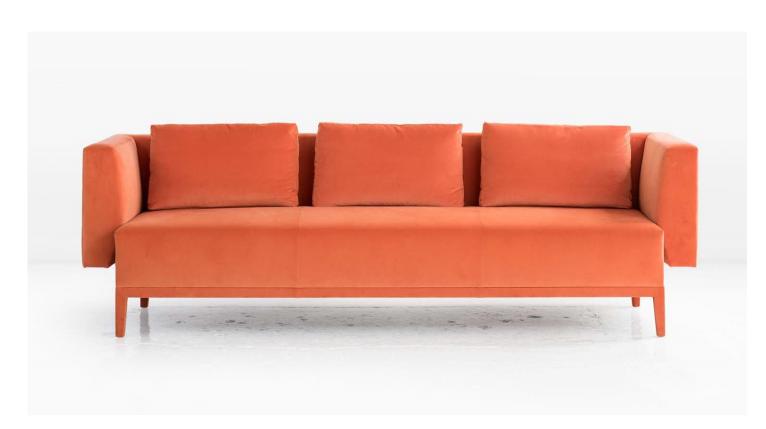

200 LEXINGTON AVENUE, SUITE 1616 NEW YORK, NEW YORK 10016 T: 212.420.7866 F: 212.420 7865 E: INFO@KGBLNYC.COM WWW.KGBLNYC.COM

LISTON SOFA

The Liston Sofa was conceived and executed as a fully upholstered piece, including the legs, to give it a unity of form. Arms and back float away from the seat. The quilted exterior of the Liston further refines this sculpted sofa and offers exquisite views from all perspectives. Shown in French Cotton Velvet. COM.

W 96" x D 33" x H 29  $\frac{1}{2}$ " arm H 29  $\frac{1}{2}$ " seat H 17  $\frac{1}{2}$ " (244cm x 84cm x 75cm arm 75cm seat 44cm)

COM (20 yds) or COL (360 sf)\

This piece is customizable and available in a variety of materials and/or finishes.