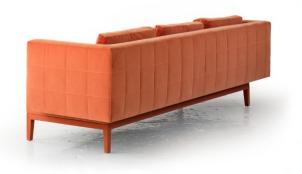

200 LEXINGTON AVENUE, SUITE 1616 NEW YORK, NEW YORK 10016 T: 212.420.7866 F: 212.420 7865 E: INFO@KGBLNYC.COM WWW.KGBLNYC.COM

LISTON SOFA

The Liston Sofa was conceived and executed as a fully upholstered piece, including the legs, to give it a unity of form. Arms and back float away from the seat. The quilted exterior of the Liston further refines this sculpted sofa and offers exquisite views from all perspectives. Shown in French Cotton Velvet. COM.

W 96" x D 33" x H 29  $\frac{1}{2}$ " arm H 29  $\frac{1}{2}$ " seat H 17  $\frac{1}{2}$ " (244cm x 84cm x 75cm arm 75cm seat 44cm)

COM (20 yds) or COL (360 sf)\

This piece is customizable and available in a variety of materials and/or finishes.